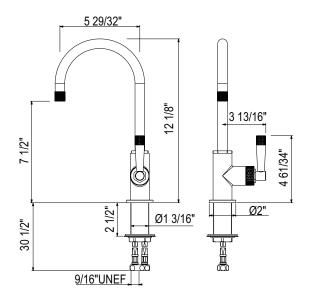

### FEATURES

- 1.8 GPM
- Requires 2 1/2" clearance from backsplash to center of faucet hole
- 1 3/8" hole size
- 2 1/2" max deck depth
- 5 29/32" center to center reach- 8" total length
- 12 1/8" spout total height
- 7 1/2" Deck to the bottom of the aerator
- 24" supply hoses with 9/16" female connection